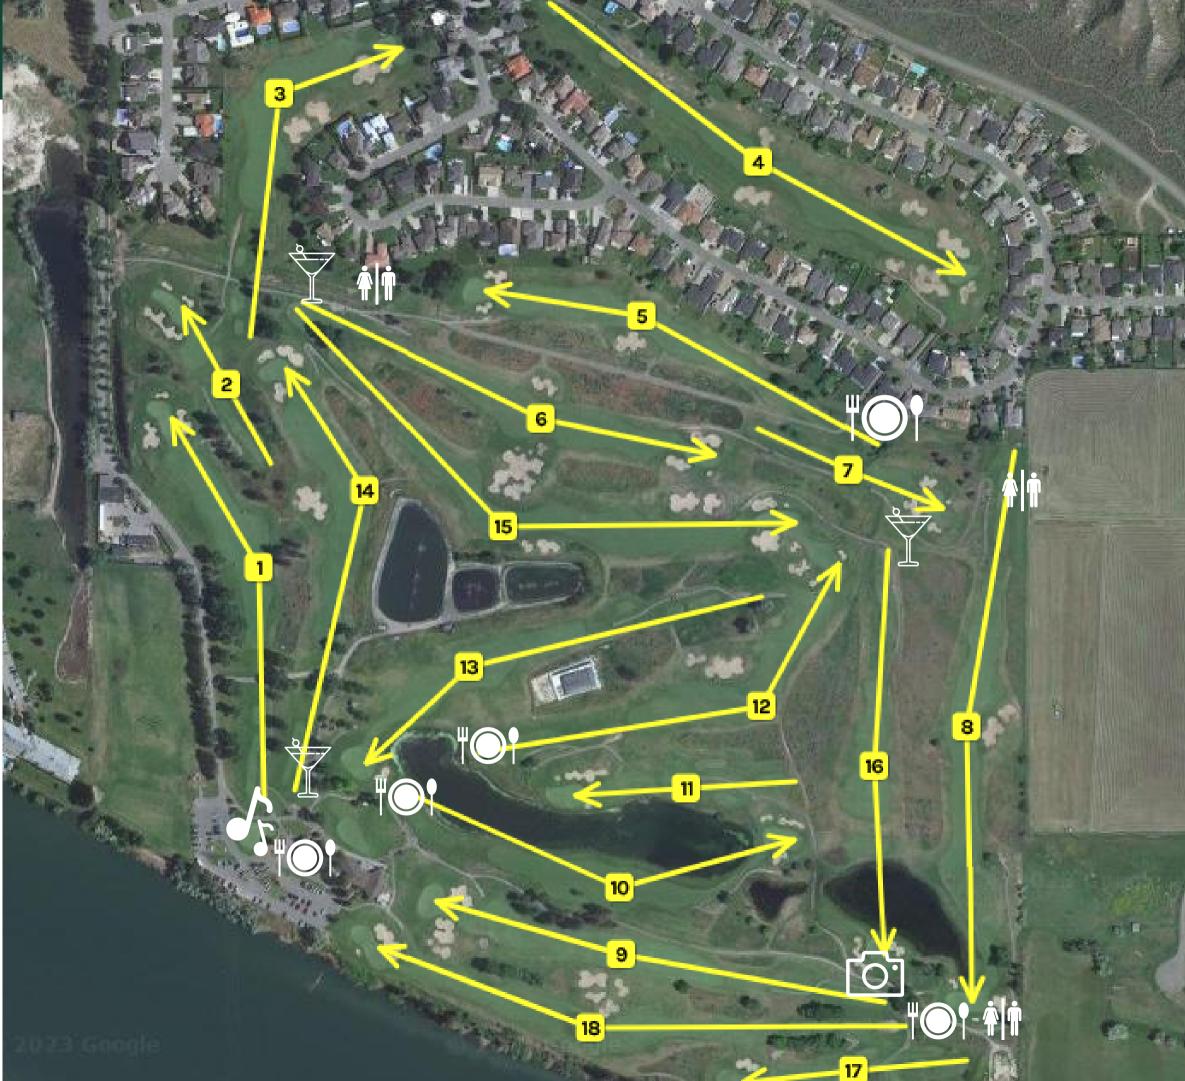

# On Course

| Hole 1                     | Hole 2  | Hole 3                      | Hole 4               | Hole 5  |
|----------------------------|---------|-----------------------------|----------------------|---------|
| Hole 6                     | Hole 7  | Hole 8                      | Hole 9               | Hole 10 |
| Hole 11                    | Hole 12 | Hole 13                     | Hole 14              | Hole 15 |
| Hole 16                    | Hole 17 | Hole 18                     | SCI                  | NAMENT  |
| Hole-<br>In-One<br>Contest |         | Activity/Contest<br>on Hole | Food Musi<br>on Hole | c Swag  |

| Hole 1  | Stingray Music and Entertainment & Harvest by Nandi                                     |  |  |
|---------|-----------------------------------------------------------------------------------------|--|--|
| Hole 2  | Hole-In-One & Signature Drink Sponsored by Kamloops KIA                                 |  |  |
| Hole 3  | KP Ladies ~ Berwick on the Park                                                         |  |  |
| Hole 4  | Long Drive Ladies ~ Westland Insurance Group Ltd.                                       |  |  |
| Hole 5  | Mittz Kitchen                                                                           |  |  |
| Hole 6  | Warner Rentals Drinks                                                                   |  |  |
| Hole 7  | Hole-In-One & Signature Drink Sponsored by Kamloops Ford Lincoln                        |  |  |
| Hole 8  | Mens Long Drive ~ Woodland Equipment<br>Break the Glass Contest ~ Century Glass         |  |  |
| Hole 9  | Team Photos ~ Abbott Wealth Management                                                  |  |  |
| Hole 10 | Local Public Eatery<br>Safety Driven Trucking Safety Council of BC                      |  |  |
| Hole 11 | Hole-In-One & Signature Drink Sponsored by Dearborn Ford                                |  |  |
| Hole 12 | Mens KP ~ Inland Truck and Equipment & Chances Barside Lounge & Grill                   |  |  |
| Hole 13 | Lorie Kane, CPKC Ambassador ~ Sponsored by CPKC                                         |  |  |
| Hole 14 | "Sussex-tini Bar" by Sussex Insurance Kamloops                                          |  |  |
| Hole 15 | Bry's Automotive & Customs Shot Bar & Gift Basket Contest                               |  |  |
| Hole 16 | LOTS Group One Shot Wonder Contest & Earls Kitchen + Bar Martini Tent                   |  |  |
| Hole 17 | Hole-In-One & Signature Drink Sponsored by Kamloops Mazda                               |  |  |
| Hole 18 | Charity Golf International Golf Pro Contest ~ Mike Lowe and Match Eatery & Public House |  |  |